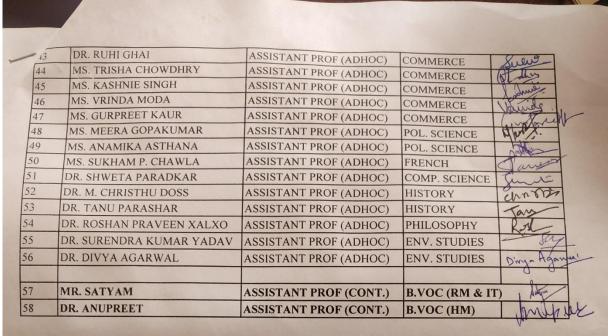

|

University of Delhi Chanakyapuri, New Delhi - 110021

Accredited by NAAC with "A" Grade



Tel No. : +(91)-(011)-26110041, 26875400

Fax No. : +(91)-(011)-24105466
Website : http://www.jmc.ac.in
Email Id : jmcadmn@yahoo.co.in

info@jmc.ac.in principal@jmc.ac.in



Dated:12.12.2019